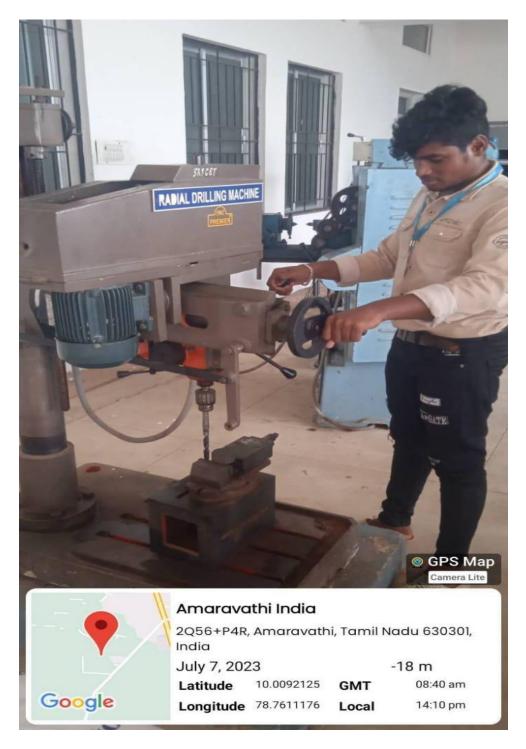

# **Radial Drilling Machine**

mxiNCIPAL n Raaja Raajan College of Engg. & Tac. Amaravathipudur, Karaikudi - 630 301 Siyagangai Dist. Tamil Nadu