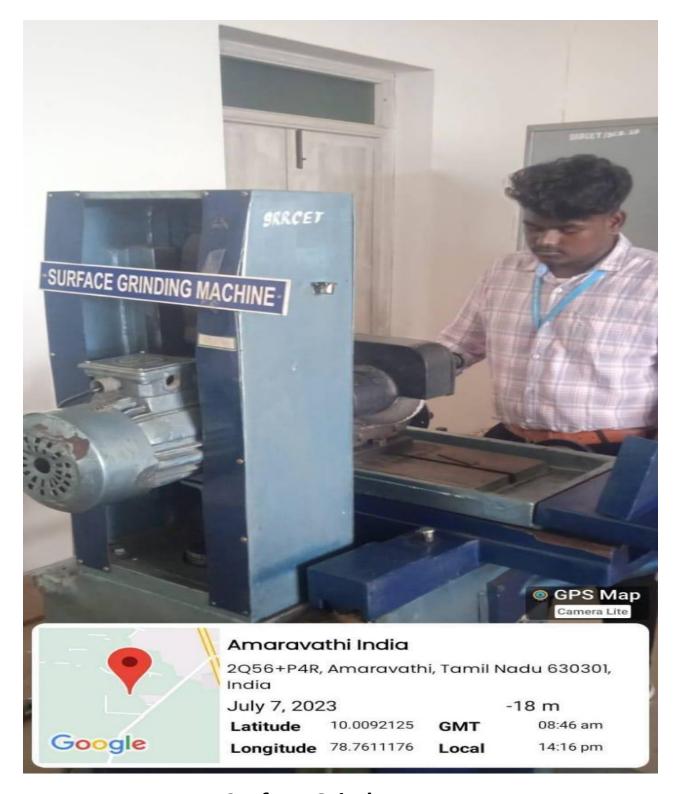

# Surface Grinder

mwi.wci.PAL n Raaja Raajan College of Engg. 3 Tac. Amaravathipudur, Karaikudi - 630 301 Sivagangai Dist. Tamil Nadu