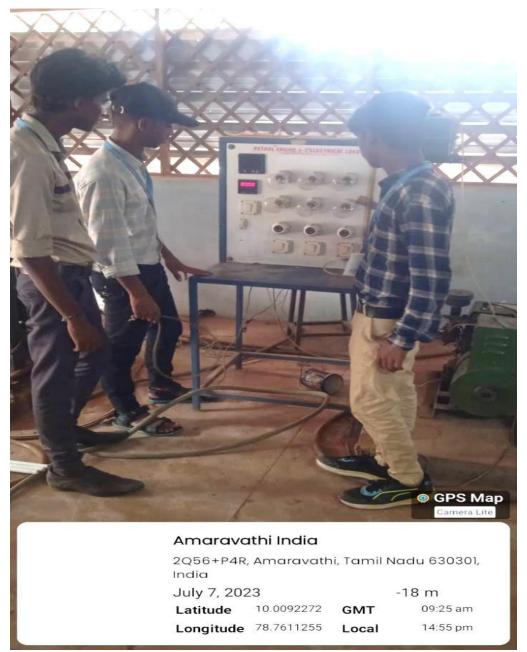

# Two stroke petrolengine Valve Timing Test

MNINCIPAL II Raaja Raajan College of Engg. 3 Tec. Amaravathipudur, Karaikudi - 630 301 Sivagangai Dist. Tamil Nadu