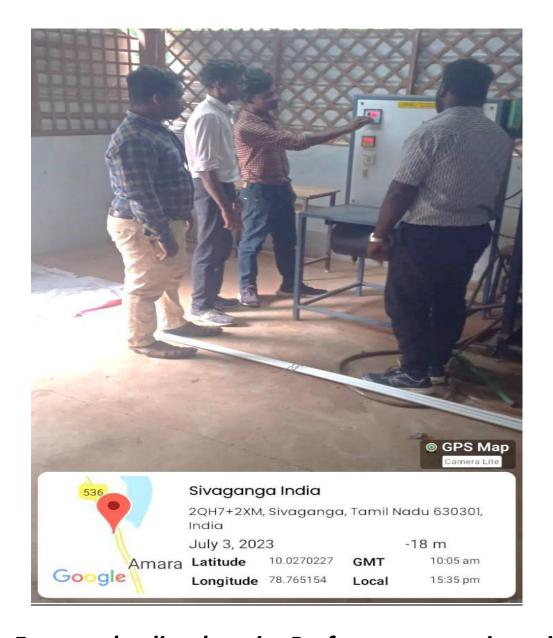

# Four stroke diesel enginePerformance testing with Mechanical Loading

n Raaja Raajan College of Engg. & Tec. Amaravathipudur, Karaikudi - 630 301 Sivagangai Dist. Tamil Nadu

# Four stroke diesel engine Performance testing with Electrical Loading

PRINCIPAL R Raaja Raajan College of Engg. 3 Tec. Amaravathipudur, Karaikudi - 630 361 Sivagangai Dist. Tamil Nadu