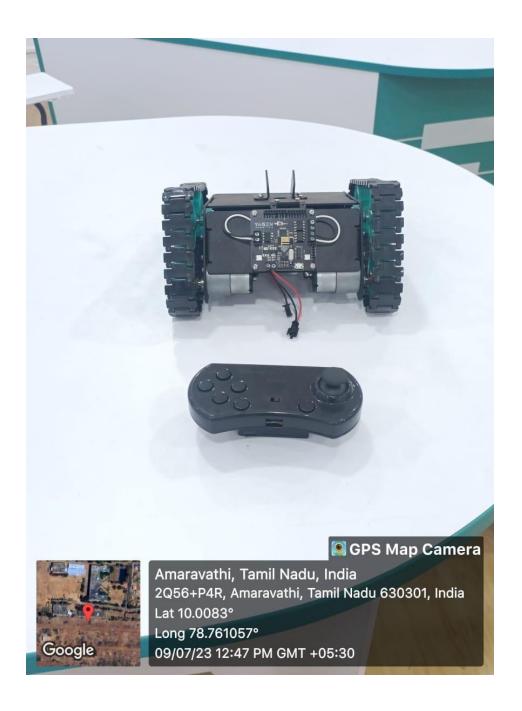

# Automated Guided Vehicle (AGV)

#N.N.C.IPAL fi Raaja Raajan College of Engg. & Tec. Amaravathipudur, Karaikudi - 630 301 Sivagangai Dist. Tamil Nadu