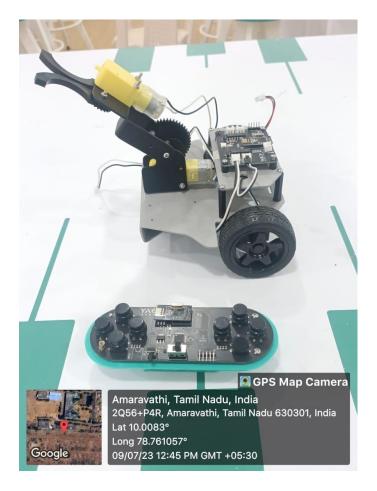

amil Nadu



# Dynamic Balancing Rotating Machine



MNINCIPAL fi Raaja Raajan College of Engg. 3 Tac. Amaravathipudur, Karaikudi - 630 301 Sivagangai Dist. Tamil Nadu



# Cam and Follower



PRINCIPAL II Raaja Raajan College of Engg. & Tec. Amaravathipudur, Karaikudi - 630 301 Sivagangal Dist. Tamil Nadu

# **CAD and ANSYS LABORATORY**



# Computer Aided Machine Drawing



PININCIPAL ni Raaja Raajan College of Engg. 3 Tac. Amaravathipudur, Karaikudi - 630 391 Sivagangai Dist. Tamil Nadu

# **CAD and ANSYS LABORATORY**



# Analysis software using ANSYS



PRINCIPAL II Raaja Raajan College of Engg. & Tac. Amaravathipudur, Karaikudi - 630 301 Sivagangai Dist. Tamil Nadu





MNINCIPAL A Raaja Raajan College of Engg. & Tec. Amaravathipudur, Karaikudi - 630 391 Sivagangai Dist. Tamil Nadu



Pick & Place Robot



#### **Drone Model**



Fix.l. CiPAL fi Raaja Raajan College of Engg. & Tac. Amaravathipudur, Karaikudi - 630 361 Sivagangai Dist. Tamil Nadu



# Computer Controlled 3-D Printing Machine



PRINCIPAL II Raaja Raajan College of Engg. & Tec. Amaravathipudur, Karaikudi - 630 301 Sivagangai Dist. Tamil Nadu



# Automated Guided Vehicle (AGV)



#N.N.C.IPAL fi Raaja Raajan College of Engg. & Tec. Amaravathipudur, Karaikudi - 630 301 Sivagangai Dist. Tamil Nadu