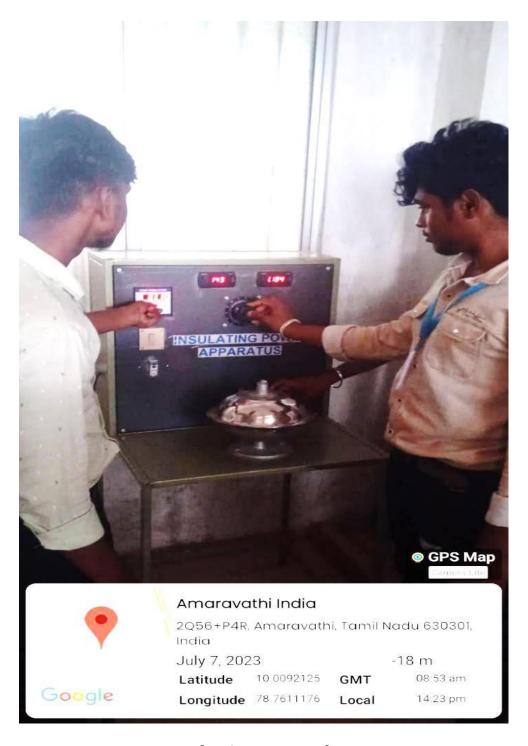

# **Insulating Powder Apparatus**

ri Raaja Raajan College of Engg. & Tac. Amaravathipudur, Karaikudi - 630 331 Sivagangai Dist. Tamii Nadu