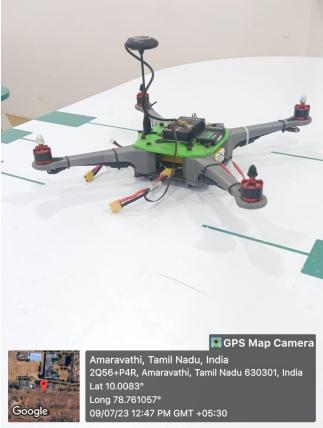

#### **Drone Model**

Fix.l. CiPAL fi Raaja Raajan College of Engg. & Tac. Amaravathipudur, Karaikudi - 630 361 Sivagangai Dist. Tamil Nadu