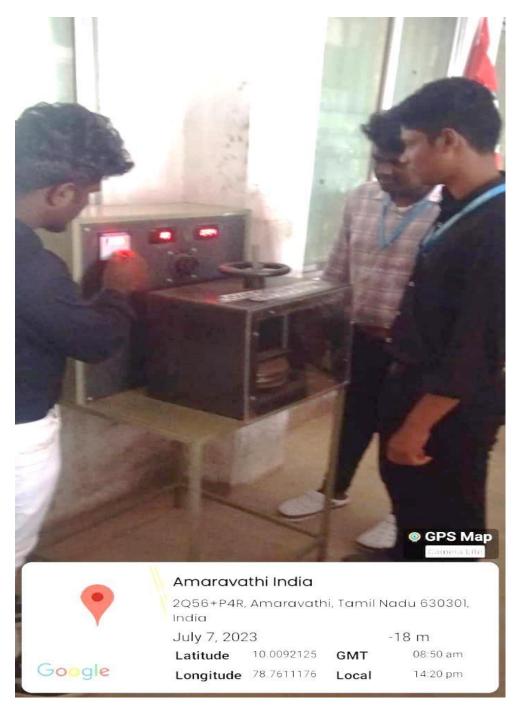

# **Closed Cup Apparatus**

MINICIPAL II Raaja Raajan College of Engg. 3 Tec. Amaravathipudur, Karaikudi - 630 301 Sivagangai Dist. Tamil Nadu